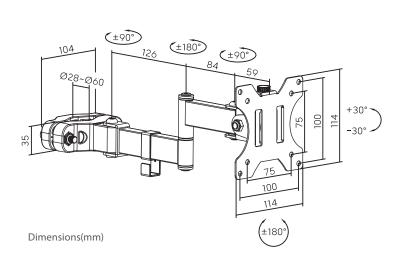

## Specifications

| Mounting           | Display               | 15"~ 27" Displays                                    |
|--------------------|-----------------------|------------------------------------------------------|
|                    | VESA Compatible       | 75 x 75 mm & 100 x 100 mm                            |
|                    | Pole Diameter         | 28 ~ 60 mm                                           |
| Loading            | Weight Limit (Screen) | 8 kg (17.64 lb)                                      |
| Bracket Adjustment | Swivel (Right / Left) | -90° to +90°                                         |
|                    | Tilt                  | -30° to +30°                                         |
|                    | Screen Rotation       | -180° to +180°                                       |
| Exterior           | Material              | Steel, Plastic                                       |
|                    | Colour                | White                                                |
| Dimensions         | Net (W x H x D)       | 350.0 x 142.0 x 114.0 mm<br>(13.78" x 5.59" x 4.49") |
|                    | Packaging (W x H x D) | 192.0 x 124.0 x 104.0 mm<br>(7.56" x 4.88" x 4.09")  |
| Weight             | Net Weight            | 1.06 kg (2.34 lbs)                                   |
|                    | Gross Weight          | 1.19 kg (2.62 lbs)                                   |
|                    |                       |                                                      |