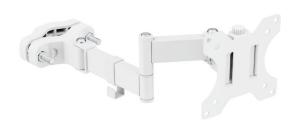

## Pole Mount Monitor Arm

- > Adjustable tilt, swivel, and rotation for comfortable, flexible viewing
- > Built-in cable management for a neat and organized installation
- > Clamp design allows for fast installation and relocation without drilling
- $> Clean\ white\ finish\ complements\ modern,\ professional\ environments$