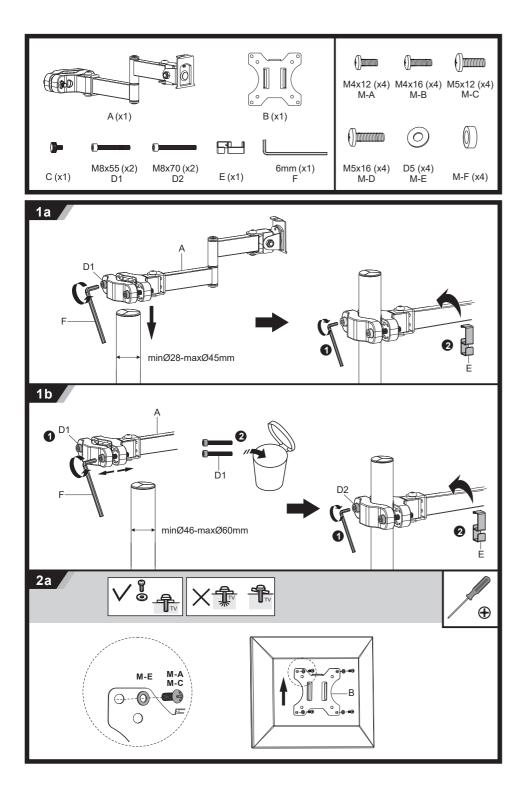

## **DCA01** Installation Guide

\* The clamp material is made of PC+Glass Fiber, offering high strength and high rigidity. It can withstand strong fastening forces without easily deforming.

The clamped object is typically made of durable alloy steel, such as support poles for office partitions, center poles of existing monitor stands, or poles used in fitness equipment and dental examination chairs. When tightening, it only needs to be securely fastened to the pole to prevent the monitor from slipping or wobbling during adjustment. Avoid excessive clamping that could deform the pole or leave marks and paint damage.