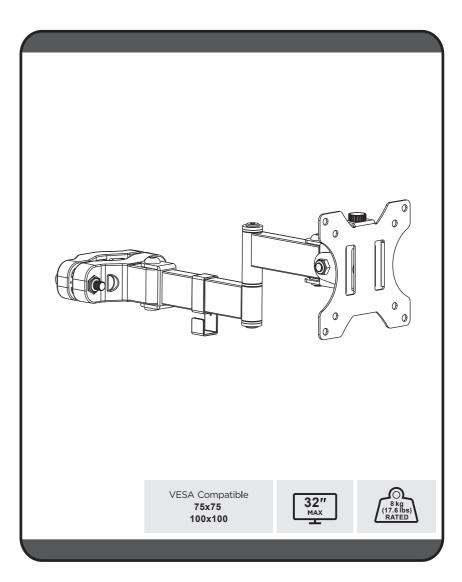

## **DCA01** Installation Guide

\* The clamp material is made of PC+Glass Fiber, offering high strength and high rigidity. It can withstand strong fastening forces without easily deforming.

The clamped object is typically made of durable alloy steel, such as support poles for office partitions, center poles of existing monitor stands, or poles used in fitness equipment and dental examination chairs. When tightening, it only needs to be securely fastened to the pole to prevent the monitor from slipping or wobbling during adjustment. Avoid excessive clamping that could deform the pole or leave marks and paint damage.