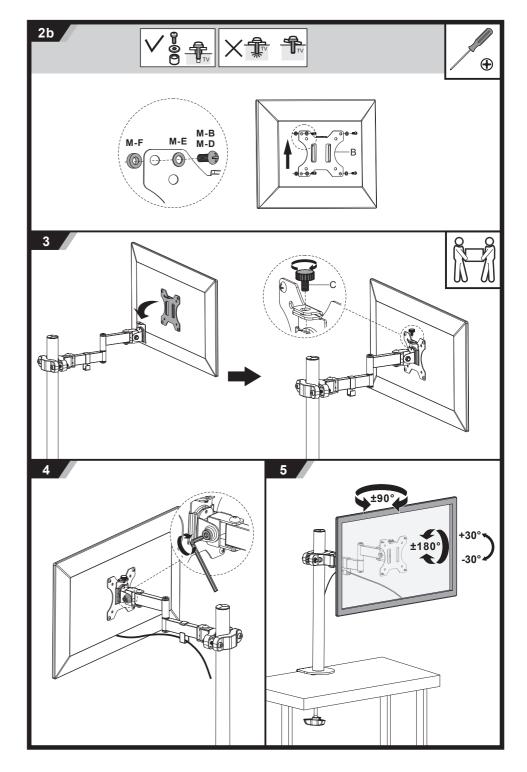

## **DCA01** Installation Guide

\* The clamp material is made of PC+Glass Fiber, offering high strength and high rigidity. It can withstand strong fastening forces without easily deforming.

The clamped object is typically made of durable alloy steel, such as support poles for office partitions, center poles of existing monitor stands, or poles used in fitness equipment and dental examination chairs. When tightening, it only needs to be securely fastened to the pole to prevent the monitor from slipping or wobbling during adjustment. Avoid excessive clamping that could deform the pole or leave marks and paint damage.