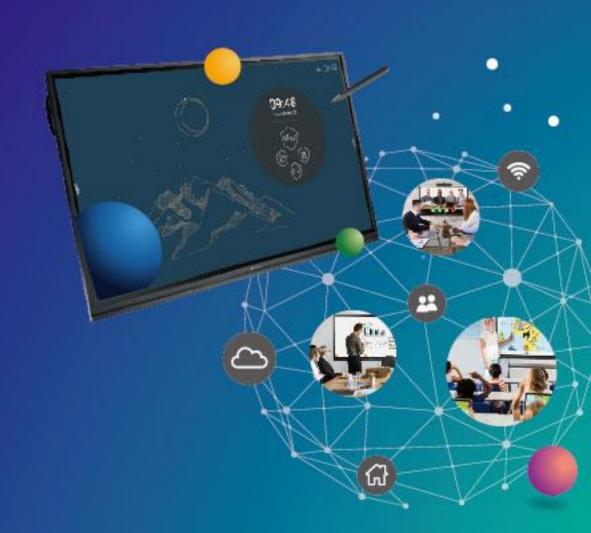

### BRING ENVIRONMENT-SPECIFIC CONCEPT

#### INTO VISUAL COMMUNICATION SOLUTIONS

#### **Meeting & Collaboration**

Especially for Huddle Space, with Simplified Devices, Wireless Sharing and Time-saving Solution (Meetboard™)