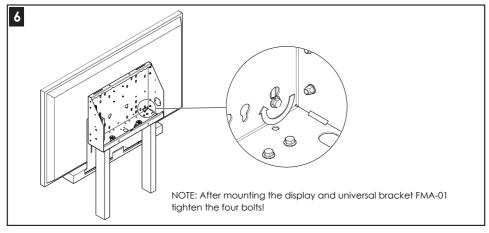

## **MOUNTING INSTRUCTIONS**

Using bolts of improper diameter or length may damage your display!

NOTE: Do not fully turn the top two bolts with washer [1a] and the two lower bolts into your display yet, leave approximately 5/32" (4mm) clearance between (bolt head and washer) and (bolt head and display)!

## \_\_\_\_

Always lift with two people and use proper lifting techniques when installing or mounting the display!

NOTE: carefully maneuver the FMA-01 (with the soundbar) up, between the display and the VESA bracket