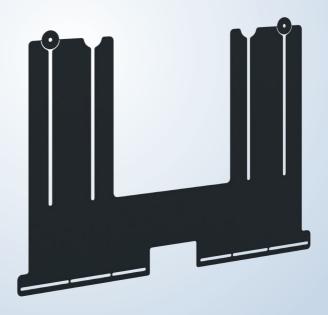

## **Soundbar Bracket for Touch Display Floor Trolley and Wall Lift**

mounting with M4-M6