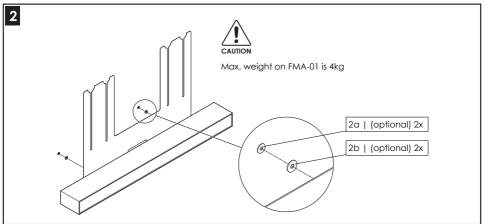

## **MOUNTING INSTRUCTIONS**

Using bolts of improper diameter or length may damage your display!

NOTE: Do not fully turn the top two bolts with washer [1a] and the two lower bolts into your display yet, leave approximately 5/32" (4mm) clearance between (bolt head and washer) and (bolt head and display)!