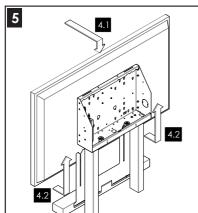

## \_\_\_\_

Always lift with two people and use proper lifting techniques when installing or mounting the display!

NOTE: carefully maneuver the FMA-01 (with the soundbar) up, between the display and the VESA bracket