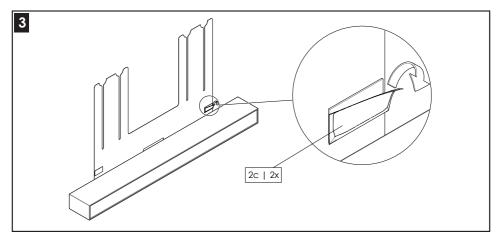

## **FMA-01**

Soundbar Bracket for Touch Display Floor Trolley and Wall Lift





Installation Manual

## **Soundbar Bracket for Touch Display Floor Trolley and Wall Lift**

mounting with M4-M6

## **MOUNTING INSTRUCTIONS**











Using bolts of improper diameter or length may damage your display!

NOTE: Do not fully turn the top two bolts with washer [1a] and the two lower bolts into your display yet, leave approximately 5/32" (4mm) clearance between (bolt head and washer) and (bolt head and display)!





## \_\_\_\_

Always lift with two people and use proper lifting techniques when installing or mounting the display!

NOTE: carefully maneuver the FMA-01 (with the soundbar) up, between the display and the VESA bracket