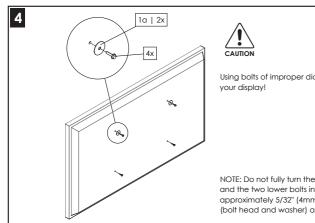

## **MOUNTING INSTRUCTIONS**

Using bolts of improper diameter or length may damage your display!

NOTE: Do not fully turn the top two bolts with washer [1a] and the two lower bolts into your display yet, leave approximately 5/32" (4mm) clearance between (bolt head and washer) and (bolt head and display)!