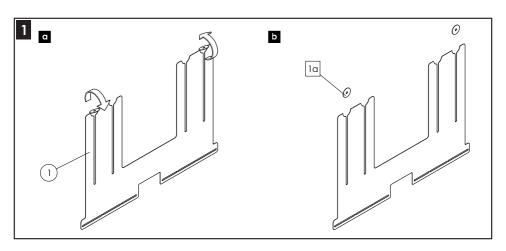

## **MOUNTING INSTRUCTIONS**

Using bolts of improper diameter or length may damage your display!

NOTE: Do not fully turn the top two bolts with washer [1a] and the two lower bolts into your display yet, leave approximately 5/32" (4mm) clearance between (bolt head and washer) and (bolt head and display)!